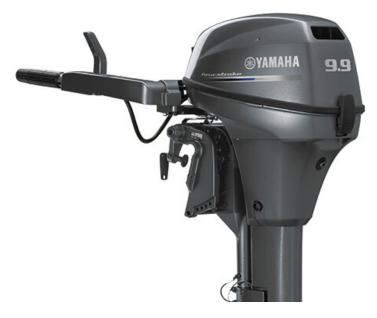

F9.9

## **PRODUCT DESCRIPTION**

For all-round portability, power and performance, the F9.9 delivers well above its class. The 212cc, inline two-cylinder, four-stroke compact engine provides exceptional speed and acceleration for its size - delivering an ideal engine platform for small tinnies and inflatables. With a fold-in tiller handle, comfortable carry handles and resting pads, these outboards are easy to mount, remove and store. Like all Yamaha engines, the F9.9 is extremely quiet, has excellent fuel economy, produces low emissions and delivers an exceptional smooth and reliable performance.