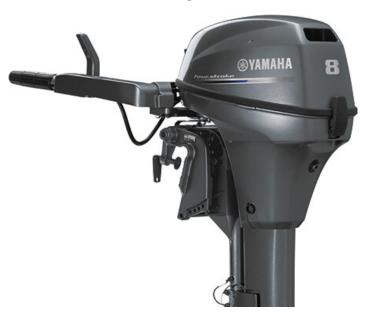

## **PRODUCT DESCRIPTION**

For all-round portability, power and performance, the F8 delivers well above its class. The 212cc, inline two-cylinder, fourstroke compact engine provides exceptional speed and acceleration for its size - delivering an ideal engine platform for small tinnies and inflatables. With a fold-in tiller handle, comfortable carry handles and resting pads, these outboards are easy to mount, remove and store. Like all Yamaha engines, the F8 is extremely quiet, has excellent fuel economy, produces low emissions and delivers an exceptional smooth and reliable performance.