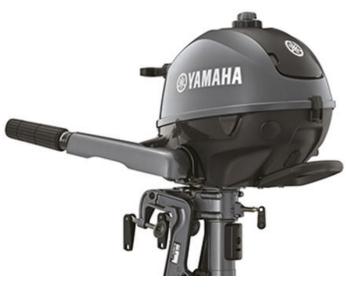

## Captain Alarine BERVING THE TAMAE AND THE NORTH BINCE 1998

F2.5

**PRODUCT DESCRIPTION** 

Small in size, but big in performance, the F2.5 single cylinder, four-stroke engine provides an extremely lightweight and portable engine for smaller craft. This versatile and compact unit includes a handy carry handle making moving and installing this engine effortless, while the smart leak-free design allows the engine to be safely and conveniently stored on its front, right or left side. With its new stylish round cowling, improved combustion efficiency and lower emissions output, the F2.5 not only looks great, but delivers Yamaha's legendary reliability, fuel efficiency and smooth running performance.