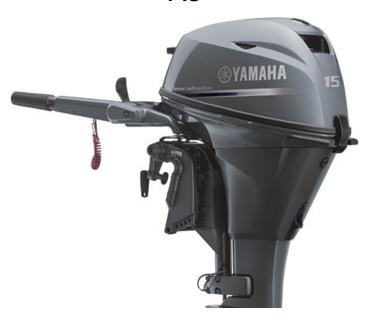

## **PRODUCT DESCRIPTION**

For big engine performance, delivered in a small engine package, you can't go past Yamaha's F15 outboard. This two-cylinder, 362cc, four-stroke outboard is extremely fuel efficient, while producing a powerful and smooth-riding all-round

performance. This engine includes Yamaha's PrimeStart<sup>™</sup>, which delivers quick and efficient starting in all climatic conditions. While the manual start models include an Auto Decompression feature which makes pull starting easier. Other features include a Shallow Water Drive System which allows safe operation in shallow waters and a high out-put alternator to ensure adequate power supply to run all your electronics.